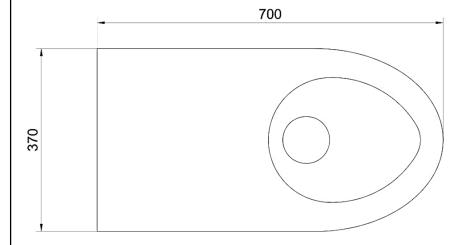

## **TECHNICAL DATA**

- Made of AISI 304 stainless steel plate.
- Dimensions: 340 height x 370 width x 700 depth (mm).
- · Water inlet Ø32 mm (rubber washer included) water outlet Ø100 mm.
- · Holes not included drilling is optional.
- Suitable for manual or automatic flusher systems.
- Optionally toilet cover with lid available in wood (NOFER 5000AR) or stainless steel (NOFER 15029.S).
- Equipped with wall fixation plate and fixing materials.
- Maintenance: stainless steel needs maintenance because dust can eventually damage the chrome (Cr) in stainless steel. We recommend monthly cleaning with a stainless steel special cleaner.

#### SUGGESTED TEXT FOR PRESCRIPTION

NOFER AISI 304 stainless steel wall hung adapted toilet pan. Satin finish. Horizontal water outlet. Dimensions: 340 height x 370 width x 700 depth (mm). Water inlet Ø32 mm and water outlet Ø100 mm.

# **TECHNICAL DRAWING**

DIMENSIONS IN mm.