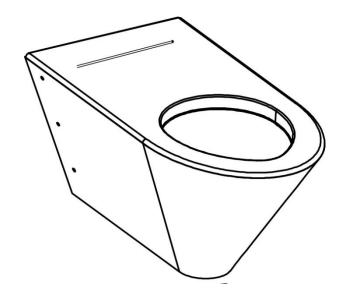

#### Wall hung adapted toilet pan

- AISI 304 stainless steel wall hung adapted toilet pan.
- · Horizontal water outlet.
- · Vandalproof, fully welded and polished without cutting edges.
- · Designed for high frequency public bathrooms.
- · Easy to clean, durability and resistance against rust and corrosion.
- · Satin finished stainless steel.