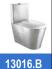

#### Wall hung adapted toilet pan

- AISI 304 stainless steel wall hung adapted toilet pan.
- · Horizontal water outlet.
- · Vandalproof, fully welded and polished without cutting edges.
- · Designed for high frequency public bathrooms.
- · Easy to clean, durability and resistance against rust and corrosion.
- · Satin finished stainless steel.

## **TECHNICAL DATA**

- Made of AISI 304 stainless steel plate.
- Dimensions: 340 height x 370 width x 700 depth (mm).
- · Water inlet Ø32 mm (rubber washer included) water outlet Ø100 mm.
- · Holes not included drilling is optional.
- Suitable for manual or automatic flusher systems.
- Optionally toilet cover with lid available in wood (NOFER 5000AR) or stainless steel (NOFER 15029.S).
- Equipped with wall fixation plate and fixing materials.
- Maintenance: stainless steel needs maintenance because dust can eventually damage the chrome (Cr) in stainless steel. We recommend monthly cleaning with a stainless steel special cleaner.

#### SUGGESTED TEXT FOR PRESCRIPTION

NOFER AISI 304 stainless steel wall hung adapted toilet pan. Satin finish. Horizontal water outlet. Dimensions: 340 height x 370 width x 700 depth (mm). Water inlet Ø32 mm and water outlet Ø100 mm.