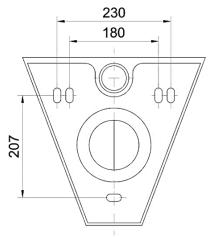

## **TECHNICAL DATA**

- Made of AISI 304 stainless steel plate.
- Dimensions: 340 height x 370 width x 700 depth (mm).
- · Water inlet Ø32 mm (rubber washer included) water outlet Ø100 mm.
- · Holes not included drilling is optional.
- Suitable for manual or automatic flusher systems.
- Optionally toilet cover with lid available in wood (NOFER 5000AR) or stainless steel (NOFER 15029.S).
- Equipped with wall fixation plate and fixing materials.
- Maintenance: stainless steel needs maintenance because dust can eventually damage the chrome (Cr) in stainless steel. We recommend monthly cleaning with a stainless steel special cleaner.

# **TECHNICAL DRAWING**

DIMENSIONS IN mm.