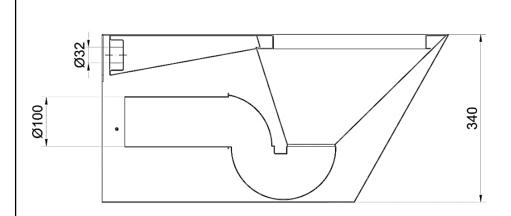

## **TECHNICAL DATA**

- Made of AISI 304 stainless steel plate.
- Dimensions: 340 height x 370 width x 700 depth (mm).
- · Water inlet Ø32 mm (rubber washer included) water outlet Ø100 mm.
- · Holes not included drilling is optional.
- Suitable for manual or automatic flusher systems.
- Optionally toilet cover with lid available in wood (NOFER 5000AR) or stainless steel (NOFER 15029.S).
- Equipped with wall fixation plate and fixing materials.
- Maintenance: stainless steel needs maintenance because dust can eventually damage the chrome (Cr) in stainless steel. We recommend monthly cleaning with a stainless steel special cleaner.

#### SUGGESTED TEXT FOR PRESCRIPTION

NOFER AISI 304 stainless steel wall hung adapted toilet pan. Satin finish. Horizontal water outlet. Dimensions: 340 height x 370 width x 700 depth (mm). Water inlet Ø32 mm and water outlet Ø100 mm.

# **TECHNICAL DRAWING**

DIMENSIONS IN mm.