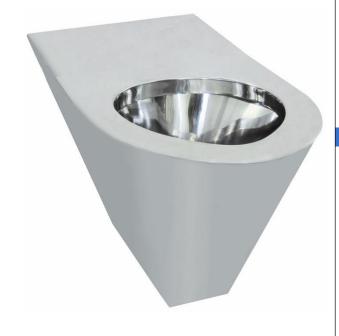

#### Wall hung adapted toilet pan

- AISI 304 stainless steel wall hung adapted toilet pan.
- · Horizontal water outlet.
- · Vandalproof, fully welded and polished without cutting edges.
- · Designed for high frequency public bathrooms.
- · Easy to clean, durability and resistance against rust and corrosion.
- · Satin finished stainless steel.

## **TECHNICAL DATA**

- Made of AISI 304 stainless steel plate.
- Dimensions: 340 height x 370 width x 700 depth (mm).
- · Water inlet Ø32 mm (rubber washer included) water outlet Ø100 mm.
- · Holes not included drilling is optional.
- Suitable for manual or automatic flusher systems.
- Optionally toilet cover with lid available in wood (NOFER 5000AR) or stainless steel (NOFER 15029.S).
- Equipped with wall fixation plate and fixing materials.
- Maintenance: stainless steel needs maintenance because dust can eventually damage the chrome (Cr) in stainless steel. We recommend monthly cleaning with a stainless steel special cleaner.